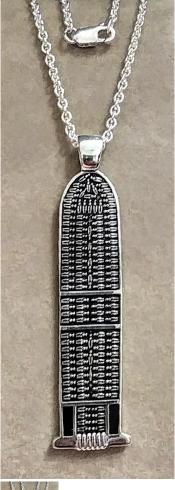

## **Cartouche Yellow Gold**

CARTOUCHE depicts a Slave Ship cross-section. The CARTOUCHE is Designed by VERASH

Rating: Not Rated Yet **Price** Salesprice with discount

Sales price \$1,299.00

Ask a question about this product

## Description

Designed by VERASH. Cartouche is cast in sterling silver, [optional yellow gold (14), or white gold (14)] then hand finished with an antique background plus a 20? long sterling silver heavy duty round cable chain with a lobster clasp closing.

Cartouche measures approximately 2 & 3/4? long with bail for a chain by 5/8? wide with the horizontal bar at the bottom measuring 3/4? across.

The chain is strong enough to hold this substantial pendant yet subtle to enhance the intricacy of this collectible design.